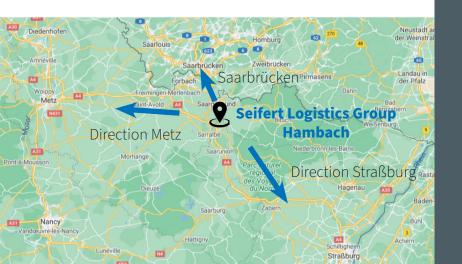

# **OBJECT DESCRIPTION**

The logistics centre is located directly at the A4 motorway between Strasbourg and Metz and in the immediate proximity of the German border (approx. 20 kilometres from Saarbrücken). The logistics centre can be reached via the motorway exit "Péage de Sarreguemines".

## LOCATION

- Central location at the A4 motorway between Strasbourg and Metz
- Direct proximity to the German border (20 kilometres)
- Direct proximity to the new INEOS site