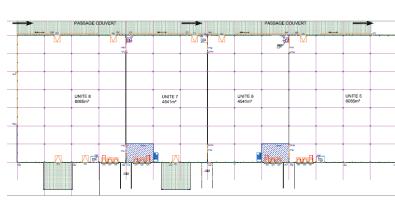

The warehouse space, with a total of 41,000 square metres, was built in two construction phases with a total of 8 sections.

The storage areas can be used as block and high rack storage. The high rack warehouse is available in section 2 with a total hight of 10.5 metres. All sections can be accessed via ramps (27 in total) and gates at ground level.

#### Construction phase 1

Section 1 - Warehouse space5,150Section 2 - Warehouse space5,185Section 3 - Warehouse space5,185Section 4 - Warehouse space4,354

- 5,150 square metres 5,185 square metres
- 5,185 square metres
- 4,354 square metres

#### Construction phase 2

Section 5 - Warehouse space Section 6 - Warehouse space Section 7 - Warehouse space Section 8 - Warehouse space 6,085 square metres 4,541 square metres 4,541 square metres 6,085 square metres

#### EQUIPMENT

- Warehouse height approx. 10.5 metres in total
- Warehouse sections from 4,000 6,000 m<sup>2</sup>
- 27 ramp gates:
  - + ground-level gates
- Mezzanine area
- Office and social areas
- Ceiling sprinklers
- Fire and intruder alarm system
- Fence around the entire area
- Warehouse Management System available